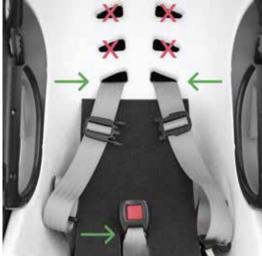

3

Replace the interior liner back onto the seat with the foam insert now positioned between the shell of car seat and the liner.