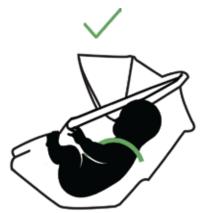

## Orbit baby NEWBORN INSERT for G5 Infant Car Seat

The Newborn Insert is an under-upholstery foam wedge insert designed to help newborns and small infants fit securely into the harness. As each child's body is different, proper fit is critical to ensure the safety of your child.