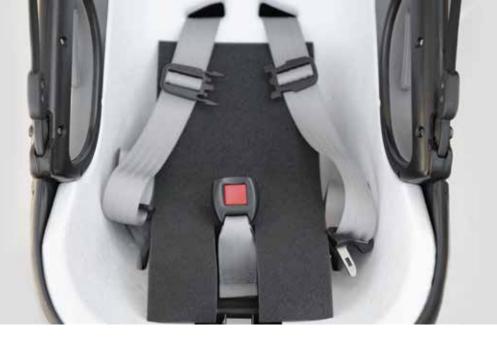

1

Remove the interior liner, including the head support and crotch pad from the shell of the seat.

2

Position the foam insert into the bottom of the car seat as shown. The insert should align with the contour of the seat and sit just below the lowest harness slots. The crotch buckle should match and slot into the center of the insert.

3

Replace the interior liner back onto the seat with the foam insert now positioned between the shell of car seat and the liner.