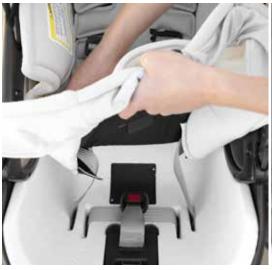

1

Remove the interior liner, including the head support and crotch pad from the shell of the seat.

2

Position the foam insert into the bottom of the car seat as shown. The insert should align with the contour of the seat and sit just below the lowest harness slots. The crotch buckle should match and slot into the center of the insert.

3

Replace the interior liner back onto the seat with the foam insert now positioned between the shell of car seat and the liner.