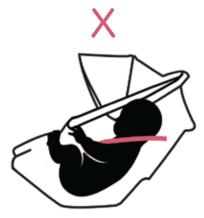

## Orbit baby NEWBORN INSERT for G5 Infant Car Seat

The Newborn Insert is an under-upholstery foam wedge insert designed to help newborns and small infants fit securely into the harness. As each child's body is different, proper fit is critical to ensure the safety of your child.