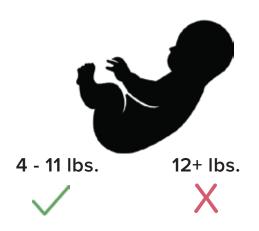

## Orbit baby NEWBORN INSERT for G5 Infant Car Seat

The Newborn Insert is an under-upholstery foam wedge insert designed to help newborns and small infants fit securely into the harness. As each child's body is different, proper fit is critical to ensure the safety of your child.